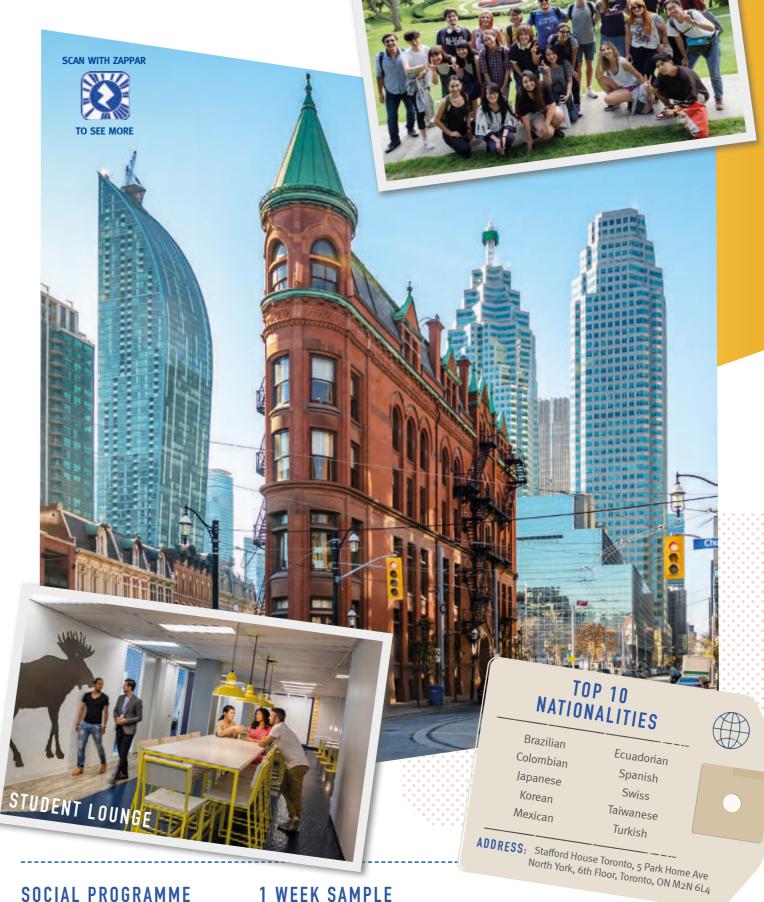

TORONTO

Toronto provides the best combination of big-city convenience with the safety and comfort of a small town. Our school is situated in a friendly neighborhood and the school is right in the North York Centre, where students have access to the North York Central Library and a direct indoor connection to the subway station. This uptown location offers a variety of cafés, restaurants and theatres, major shopping centres and recreation complexes.

#### SOCIAL PROGRAMME

Toronto students enjoy the night life of a large international city, including multi-cultural festivals such as Caribana and the Dragon Boat Festival. In addition students take trips to Niagara Falls, Canada's Wonderland, Toronto Zoo and Canoeing at the Toronto Islands!

#### 1 WEEK SAMPLE

| MON      | TUES                 | WEDS                         | THURS       | FRI                            | SAT              | SUN                   |   |
|----------|----------------------|------------------------------|-------------|--------------------------------|------------------|-----------------------|---|
| CN TOWER | LANGUAGE<br>EXCHANGE | ART<br>GALLERY OF<br>ONTARIO | TORONTO ZOO | DISTILLERY<br>DISTRICT<br>TOUR | NIAGARA<br>FALLS | CANADA'S<br>Wonderlan | D |
| \$35     | FREE                 | FREE                         | \$23        | FREE                           | <b>\$50</b>      | \$45                  |   |