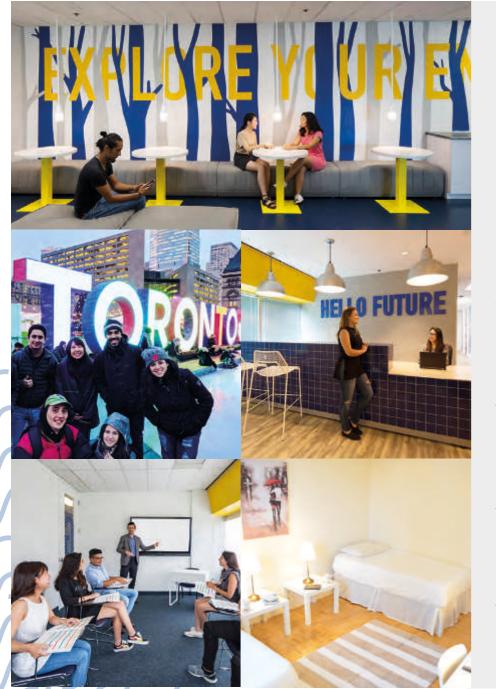

#### **KEY INFO**

STUDENT COMPUTERS

LOUNGE

FREE WIFI

**SELF-STUDY** AREA

**65" INTERACTIVE SCREENS** 