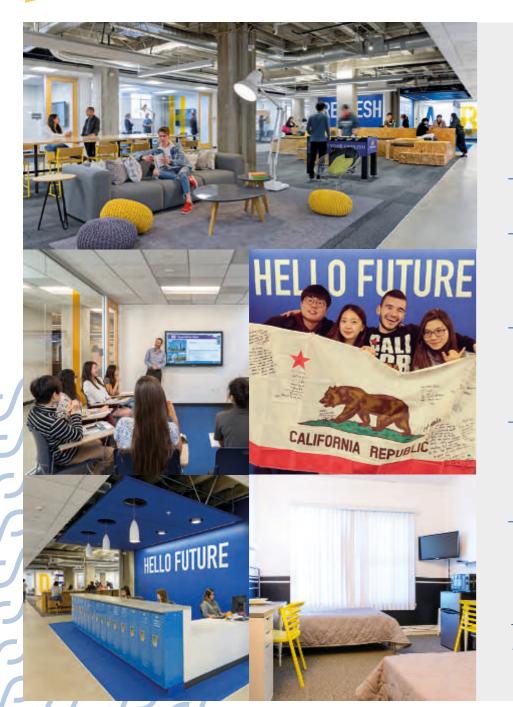

# SAN DIEGO

If you like warm beaches, and a relaxed atmosphere, San Diego is the perfect place for you. Our modern school has a beautiful student lounge with a foosball table and a student kitchen with vending machines. Spacious and sunny classrooms are just steps away from a games room with table tennis and pool table. The fantastic weather in San Diego makes the school's rooftop terrace hugely popular to relax with friends, read a book or catch up with your studies.

#### KEY INFO

ROOM

65" INTERACTIVE SCREENS